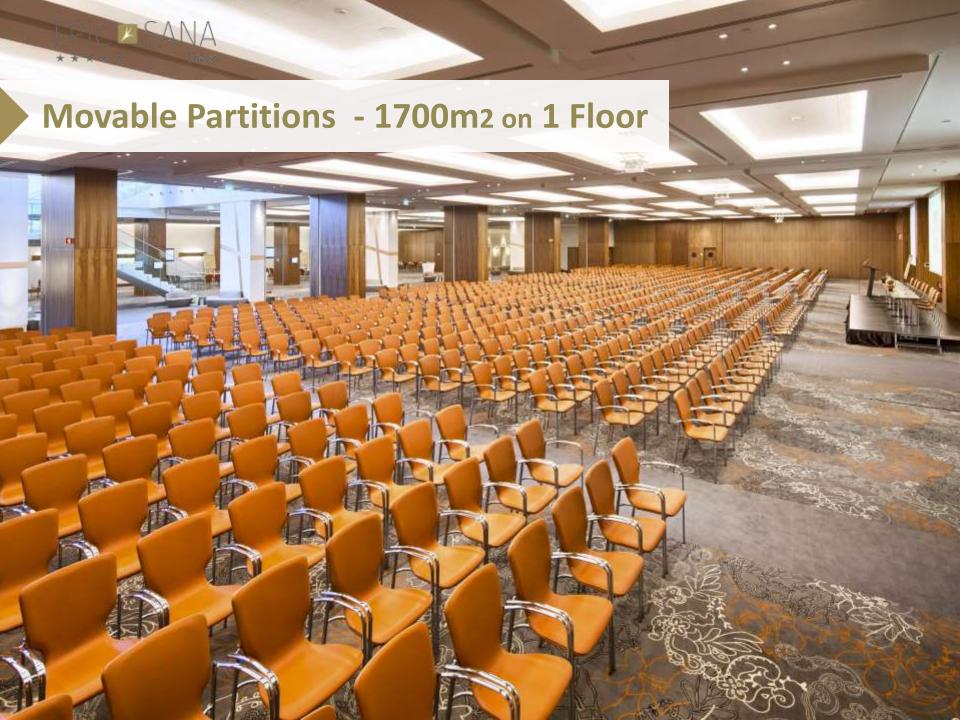

# **CONFERENCES & EVENTS**

EPIC SANA Lisboa offers a variety of spaces for meetings and events within a total area of 2100 m2. The 14 meeting rooms are unique for their flexibility, size, layout, daylight and column free, enabling us to welcome various types of events: Congresses, Exhibitions, Trade Shows, company meetings, Banquets and other Social Events. 12 Suites are also available for conversion.

# 900m2 Daylight Plenary