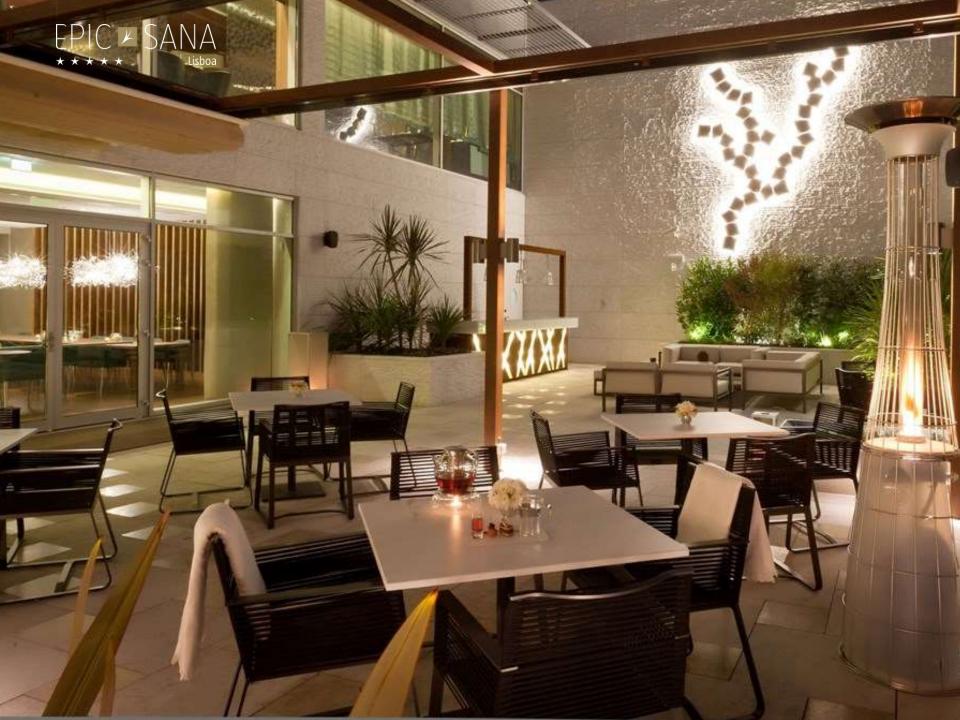

### 2 BARS – LOBBY BAR & ROOFTOP BAR :

Situated in the lobby, ideal spot for nice relaxing drink.

The diversified menu also offers an extensive gourmet choices: snacks, sandwiches and salads.

A trendy spot with an additional patio, perfect to mingle with Portuguese locals

**Times** All days of the week

Winter - 08h00 to 00h00 Summer - 08h00 to 01h00

Located on the top floor of the Hotel, this magnificent spot offers second-to-none panoramic views to the city and Tejo river.

An elegant venue, contemporary taste culminates with an infinity heated pool. THE perfect spot for a welcome cocktail or informal dining .