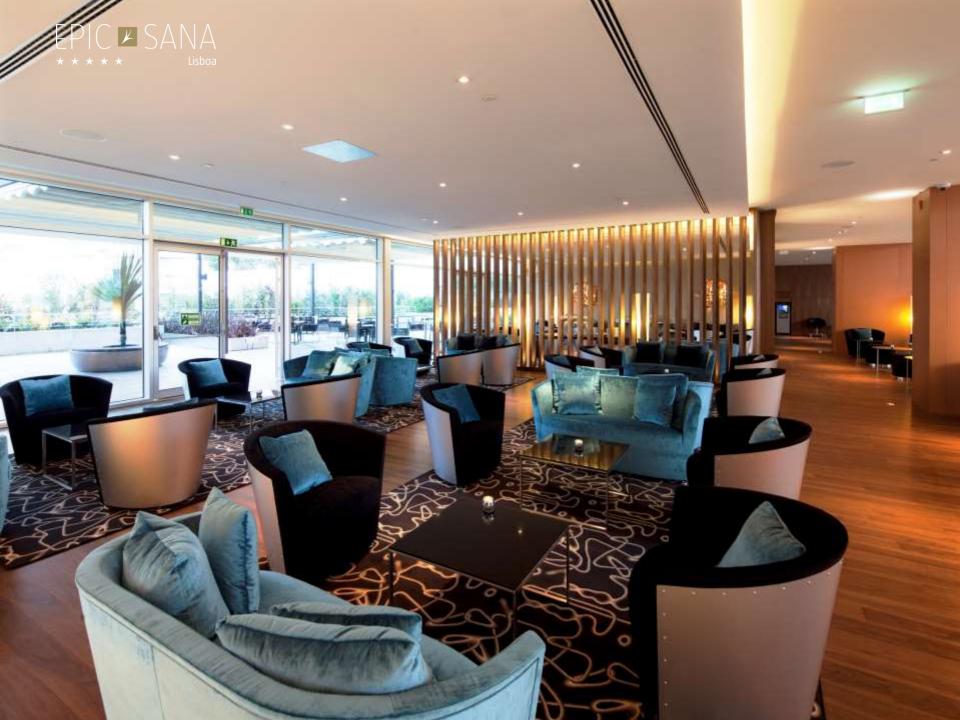

# BARS

### 2 BARS – LOBBY BAR & ROOFTOP BAR :

Situated in the lobby, ideal spot for nice relaxing drink.

The diversified menu also offers an extensive gourmet choices: snacks, sandwiches and salads.

A trendy spot with an additional patio, perfect to mingle with Portuguese locals