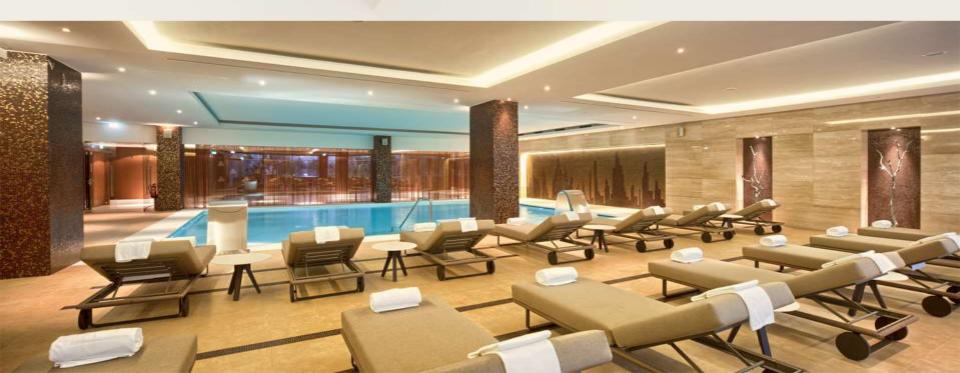

# SPA&GYM

**Sayanna Welness Spa** is the perfect oasis in the center of Lisbon. 1700 m2 of pure indulgent...Sauna, Turkish bath, Indoor Pool

**Fitness Center** equipped with the latest high-tech machinery, personal trainer, membership club and natural day light.