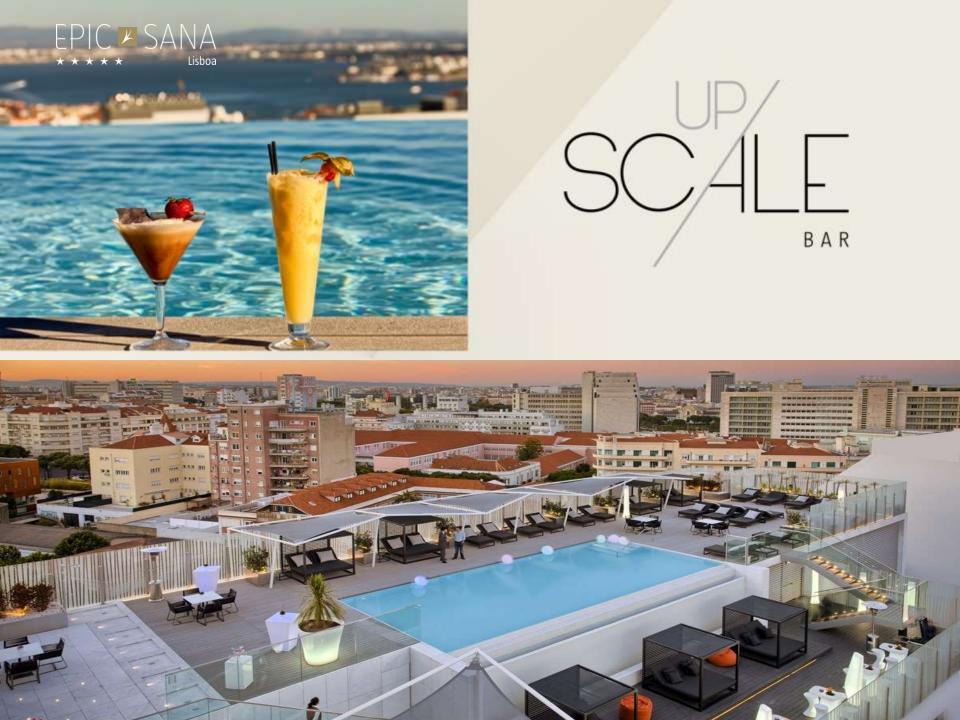

## BARS

SCALE . UPSCALE

# BARS

### 2 BARS – LOBBY BAR & ROOFTOP BAR :

Situated in the lobby, ideal spot for nice relaxing drink.

The diversified menu also offers an extensive gourmet choices: snacks, sandwiches and salads.

A trendy spot with an additional patio, perfect to mingle with Portuguese locals

**Times** All days of the week

Winter - 08h00 to 00h00 Summer - 08h00 to 01h00

Located on the top floor of the Hotel, this magnificent spot offers second-to-none panoramic views to the city and Tejo river.

An elegant venue, contemporary taste culminates with an infinity heated pool. THE perfect spot for a welcome cocktail or informal dining .

#### **Time** May to October

Sunday to Thursday 12h00 to 00h00 Fridays and Saturdays 12h00 to 01h00