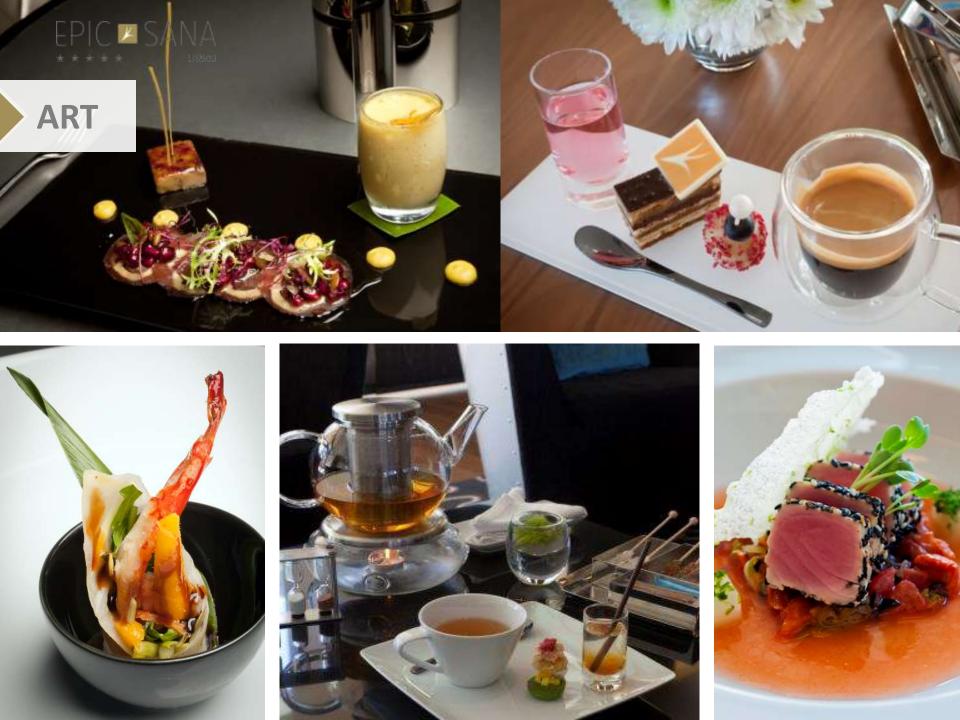

# FLOR DE LIS

Flor-de-Lis serves main meals of the day , breakfast, lunch and dinner offering local and international delicacies.