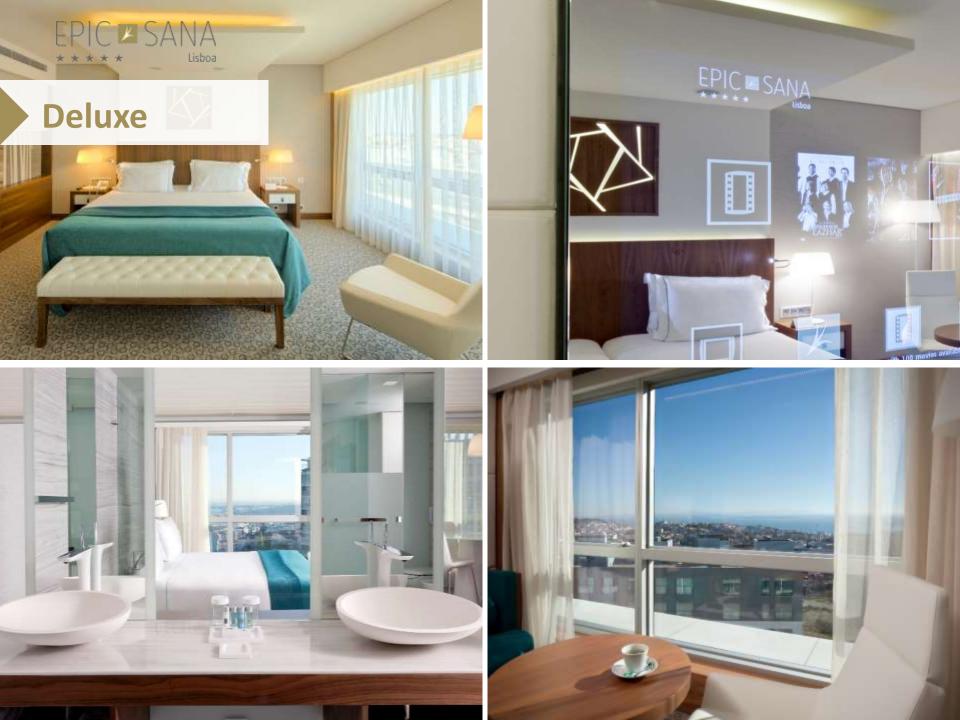

### ROOMS

<u>ROOMS</u> TWIN DELUXE . DOUBLE DELUXE <u>SUITES</u> JUNIOR . DELUXE . DIPLOMATIC . PRESIDENCIAL

### 311 MODERN ROOMS – VARIOUS CATEGORIES:

### ROOMS

**DELUXE** 257 Rooms

**PREMIUM DELUXE** 34 Rooms

**TOTAL : 291 ROOMS** 

**ADDITIONALLY:** 

COMMUNICATING ROOMS

DISABLED ROOMS