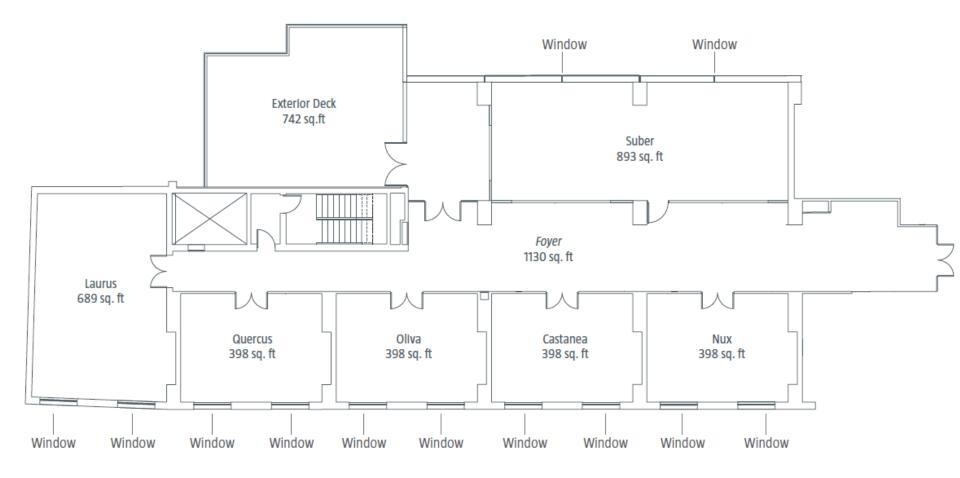

# **CONFERENCES & EVENTS**

EPIC SANA Lisboa offers a variety of spaces for meetings and events within a total area of 2100 m2. The 14 meeting rooms are unique for their flexibility, size, layout, daylight and column free, enabling us to welcome various types of events: Congresses, Exhibitions, Trade Shows, company meetings, Banquets and other Social Events. 12 Suites are also available for conversion.

# **FLOOR PLAN 1**