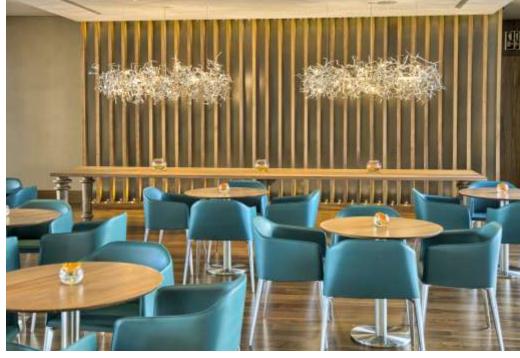

# BARS

### 2 BARS – LOBBY BAR & ROOFTOP BAR :

Situated in the lobby, ideal spot for nice relaxing drink.

The diversified menu also offers an extensive gourmet choices: snacks, sandwiches and salads.

A trendy spot with an additional patio, perfect to mingle with Portuguese locals

**Times** All days of the week

Winter - 08h00 to 00h00 Summer - 08h00 to 01h00

Located on the top floor of the Hotel, this magnificent spot offers second-to-none panoramic views to the city and Tejo river.

An elegant venue, contemporary taste culminates with an infinity heated pool. THE perfect spot for a welcome cocktail or informal dining .