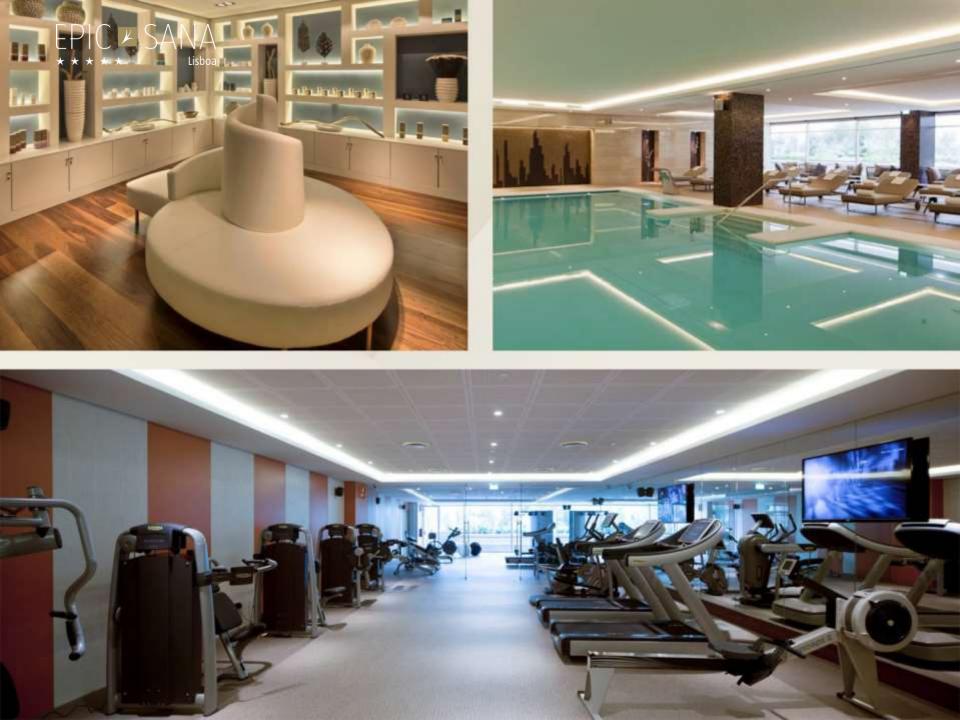

# SPA&GYM

**Sayanna Welness Spa** is the perfect oasis in the center of Lisbon. 1700 m2 of pure indulgent...Sauna, Turkish bath, Indoor Pool

**Fitness Center** equipped with the latest high-tech machinery, personal trainer, membership club and natural day light.