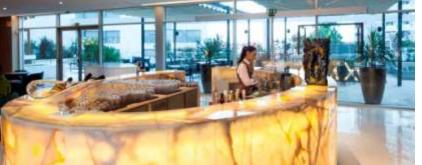

# BARS

### 2 BARS – LOBBY BAR & ROOFTOP BAR :

Situated in the lobby, ideal spot for nice relaxing drink.

The diversified menu also offers an extensive gourmet choices: snacks, sandwiches and salads.

A trendy spot with an additional patio, perfect to mingle with Portuguese locals