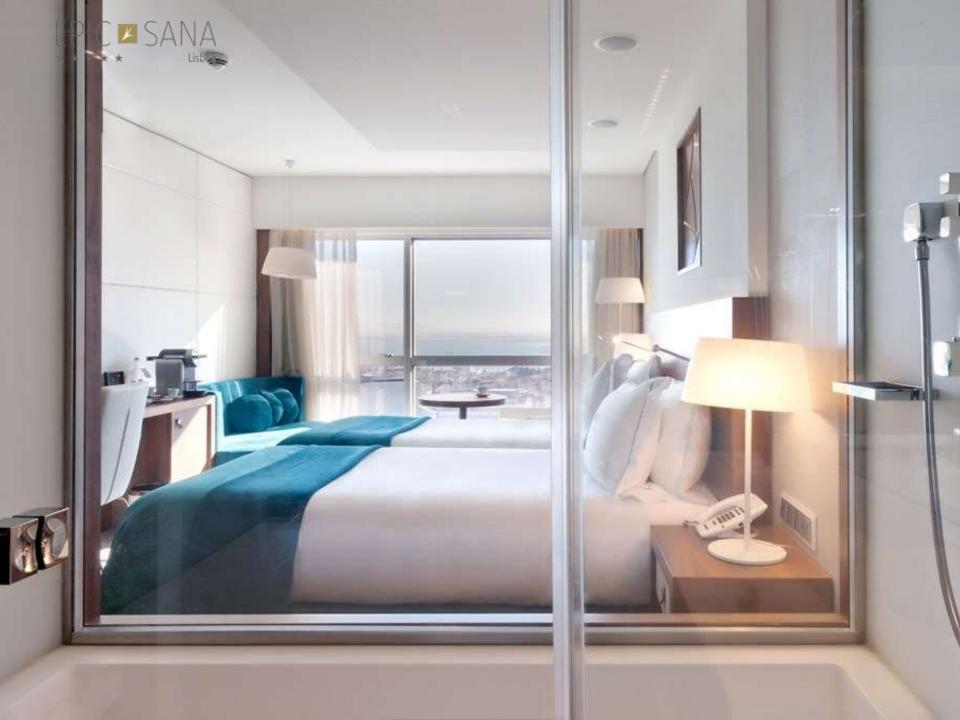

### ROOMS

<u>ROOMS</u> TWIN DELUXE . DOUBLE DELUXE <u>SUITES</u> JUNIOR . DELUXE . DIPLOMATIC . PRESIDENCIAL

### 311 MODERN ROOMS – VARIOUS CATEGORIES:

### ROOMS

**DELUXE** 257 Rooms

**PREMIUM DELUXE** 34 Rooms

**TOTAL : 291 ROOMS** 

**ADDITIONALLY:** 

COMMUNICATING ROOMS

DISABLED ROOMS