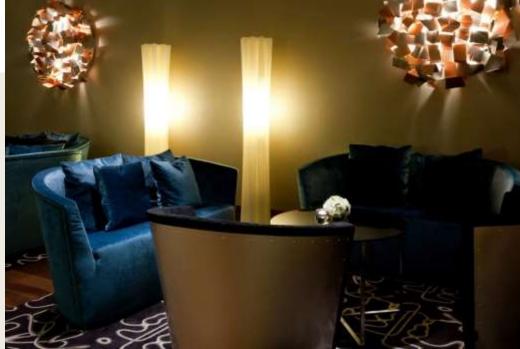

# BARS

### 2 BARS – LOBBY BAR & ROOFTOP BAR :

Situated in the lobby, ideal spot for nice relaxing drink.

The diversified menu also offers an extensive gourmet choices: snacks, sandwiches and salads.

A trendy spot with an additional patio, perfect to mingle with Portuguese locals