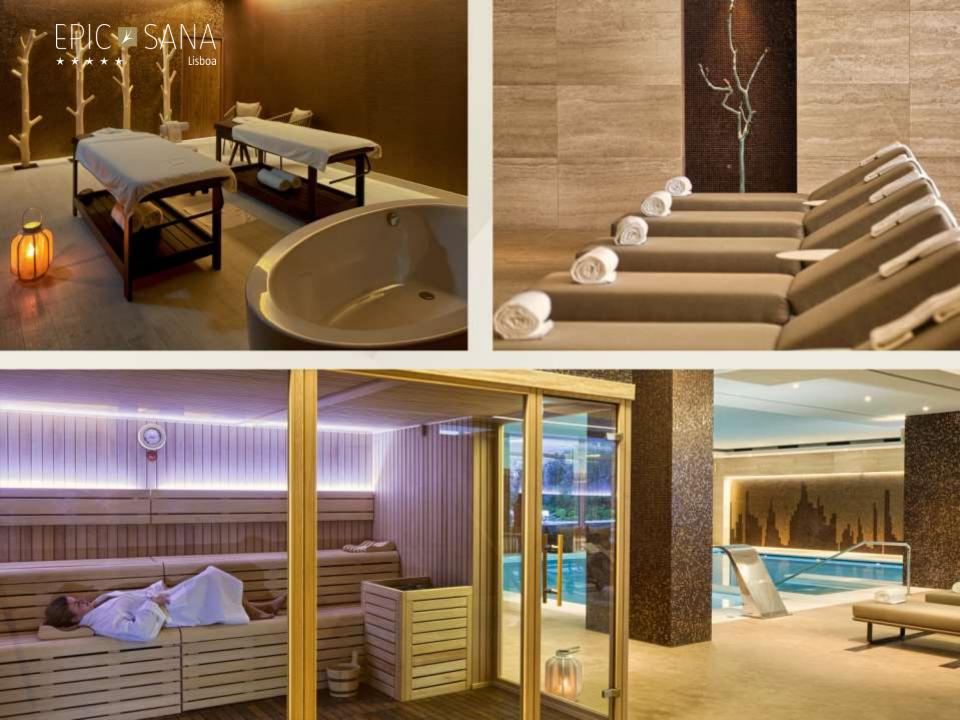

# SPA&GYM

**Sayanna Welness Spa** is the perfect oasis in the center of Lisbon. 1700 m2 of pure indulgent...Sauna, Turkish bath, Indoor Pool

**Fitness Center** equipped with the latest high-tech machinery, personal trainer, membership club and natural day light.