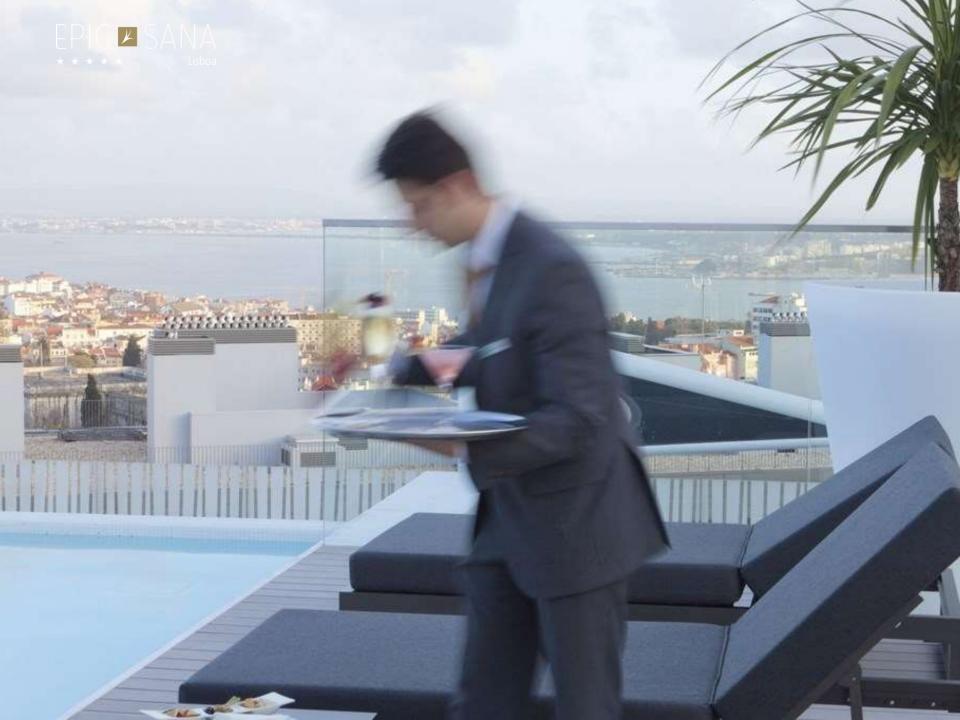

### 2 BARS – LOBBY BAR & ROOFTOP BAR :

Situated in the lobby, ideal spot for nice relaxing drink.

The diversified menu also offers an extensive gourmet choices: snacks, sandwiches and salads.

A trendy spot with an additional patio, perfect to mingle with Portuguese locals

**Times** All days of the week

Winter - 08h00 to 00h00 Summer - 08h00 to 01h00

Located on the top floor of the Hotel, this magnificent spot offers second-to-none panoramic views to the city and Tejo river.

An elegant venue, contemporary taste culminates with an infinity heated pool. THE perfect spot for a welcome cocktail or informal dining .