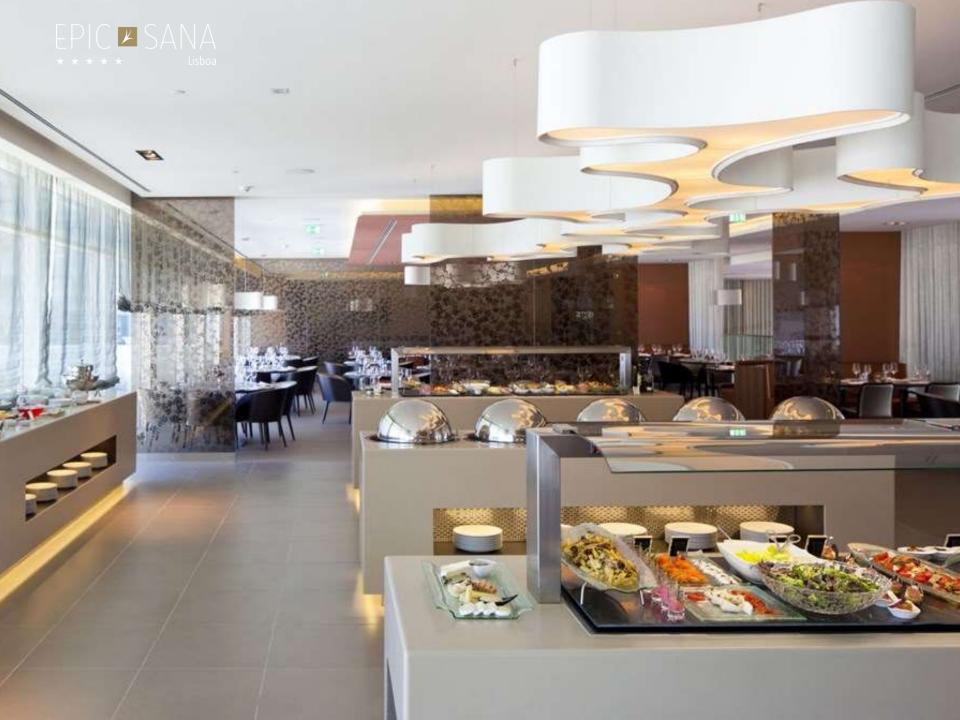

# RESTAURANTS

#### MAIN RESTAURANT

# FLOR DE LIS

Flor-de-Lis serves main meals of the day , breakfast, lunch and dinner offering local and international delicacies.