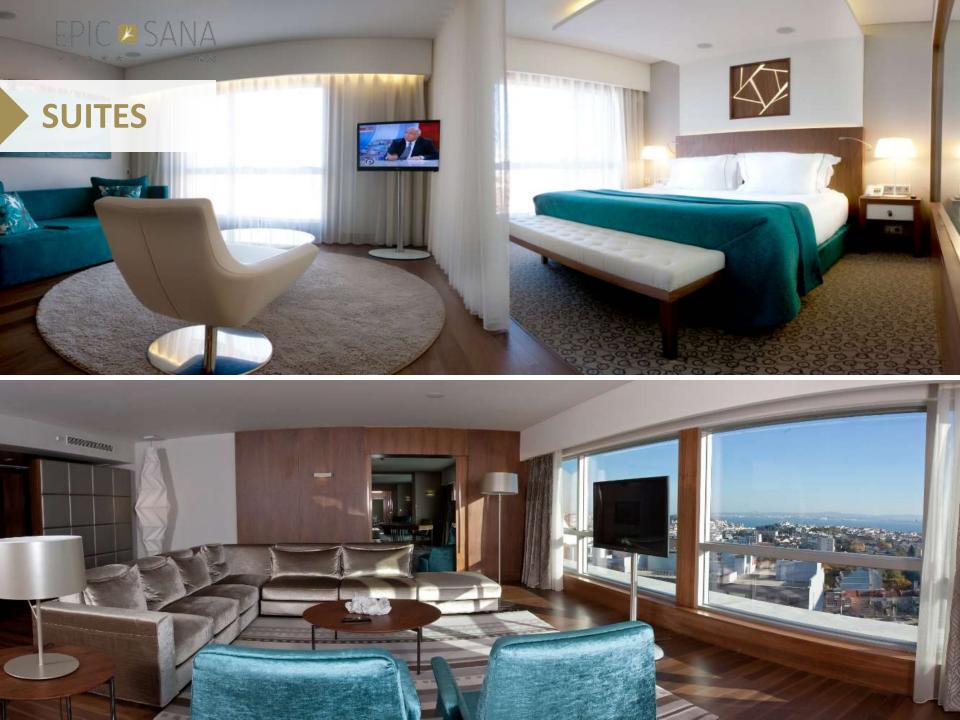

### ROOMS

<u>ROOMS</u> TWIN DELUXE . DOUBLE DELUXE <u>SUITES</u> JUNIOR . DELUXE . DIPLOMATIC . PRESIDENCIAL

# **SUITES**

JUNIOR SUITES 5 Suites

DELUXE SUITES 12 Suites

DIPLOMATIC SUITES 2 Suites

PRESIDENCIAL SUITE 1 Suite

**TOTAL : 20 SUITES** 