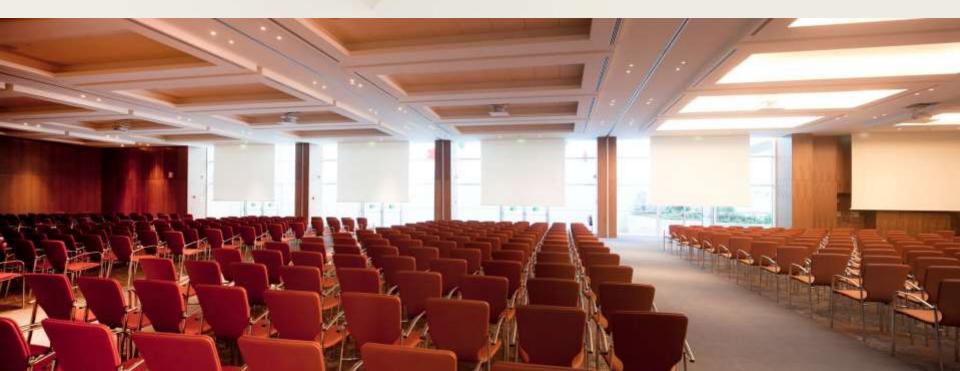

# **CONFERENCES & EVENTS**

EPIC SANA Lisboa offers a variety of spaces for meetings and events within a total area of 2100 m2. The 14 meeting rooms are unique for their flexibility, size, layout, daylight and column free, enabling us to welcome various types of events: Congresses, Exhibitions, Trade Shows, company meetings, Banquets and other Social Events. 12 Suites are also available for conversion.

You will find no other venue like this in the City...

**FLOOR PLAN 0** 

# 900m2 Daylight Plenary

# **FLOOR PLAN 1**