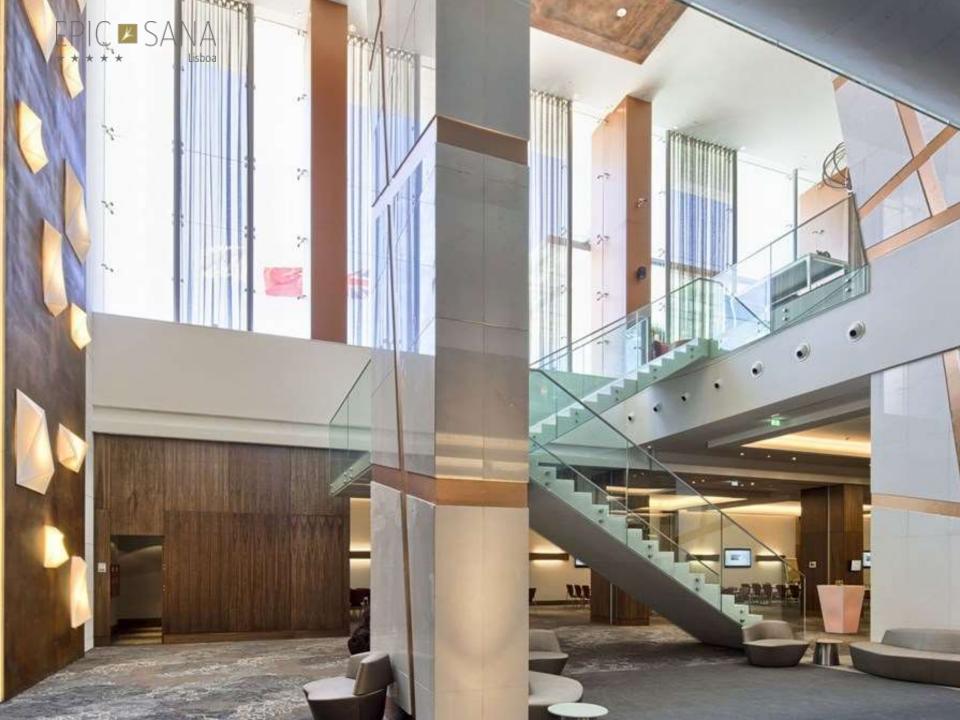

# **CONFERENCES & EVENTS**

EPIC SANA Lisboa offers a variety of spaces for meetings and events within a total area of 2100 m2. The 14 meeting rooms are unique for their flexibility, size, layout, daylight and column free, enabling us to welcome various types of events: Congresses, Exhibitions, Trade Shows, company meetings, Banquets and other Social Events. 12 Suites are also available for conversion.